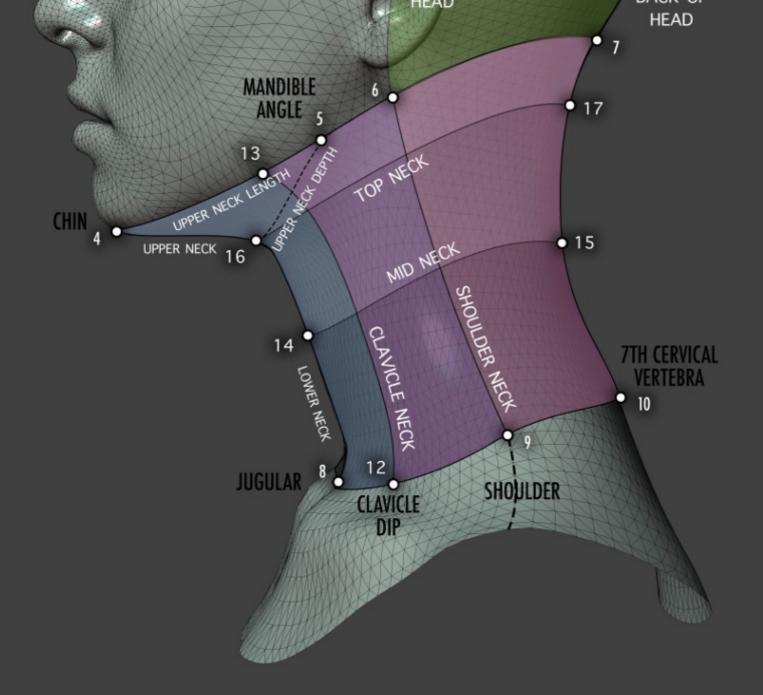

## Measurement table

| Letter | Name                  | Description                                                                                                                                                                                                                                                            | Measure guide                                                                                                        | Measurement |  |
|--------|-----------------------|------------------------------------------------------------------------------------------------------------------------------------------------------------------------------------------------------------------------------------------------------------------------|----------------------------------------------------------------------------------------------------------------------|-------------|--|
| A1     | HEAD<br>CIRCUMFERENCE | From the forehead,<br>dropping to the<br>temples, over the<br>ears, dropping to<br>the occipital bone,<br>down to the base of<br>the cranium and<br>back around the<br>other side to the<br>forehead, This is<br>not a horizontal line<br>going around the<br>head (U) | 1 to 24 to 2 to 3,<br>and then<br>symmetrically circle<br>back to point 1 to<br>end.                                 |             |  |
| A2     | JAW<br>CIRCUMFERENCE  | From just beneath<br>the chin following<br>the jaw line around<br>to the nape of the<br>neck and then back<br>around to the chin<br>again.CROWN                                                                                                                        | Start from point 4,<br>go through 13, 5, 6<br>to point 7, and then<br>symmetrically go<br>back to point 4 to<br>end. |             |  |
| D      | CROWN                 | Over the crown of<br>the head from one<br>side to the other                                                                                                                                                                                                            | From point 2, go<br>around the top of<br>the skull to the<br>same position on<br>the other side.                     |             |  |
| E      | THE FACIAL LINE       | Distance from the<br>base of the chin, up<br>past the nostril,<br>across the front of<br>the eye and to the<br>forehead                                                                                                                                                | Point 24 to 4                                                                                                        |             |  |
| F1     | THIRD EYE             | Distance from<br>forehead to<br>eyebrow line                                                                                                                                                                                                                           | Point 1 to 18                                                                                                        |             |  |
| F2     | THIRD EYE             | Distance from<br>forehead to nose<br>bridge                                                                                                                                                                                                                            | Point 1 to 19                                                                                                        |             |  |
| G      | NOSE LENGTH           | Distance from nose bridge to nose tip                                                                                                                                                                                                                                  | Point 19 to 20                                                                                                       |             |  |
| Н      | SEPTUM                | Distance from nose tip to philtrum                                                                                                                                                                                                                                     | Point 20 to 21                                                                                                       |             |  |
| 1      | PHILTRUM              | Distance from<br>septum to the<br>border of the top lip                                                                                                                                                                                                                | Point 21 to 22                                                                                                       |             |  |
| J      | LIPS                  | Distance from the<br>border of top lip to<br>the border of the<br>bottom lip                                                                                                                                                                                           | Point 22 to 23                                                                                                       |             |  |
| к      | CHIN                  | Distance from<br>border of bottom lip<br>to just beneath the<br>chin                                                                                                                                                                                                   | Point 23 to 4                                                                                                        |             |  |
| L      | FOREHEAD              | Distance along the<br>head circumference<br>from the forehead<br>to The Facial Line<br>(E)                                                                                                                                                                             | Point 1 to 24                                                                                                        |             |  |
| м      | BRIDGE                | The space<br>separating both<br>eyes Don't measure<br>over the nose<br>bridge but simply<br>straight across.                                                                                                                                                           |                                                                                                                      |             |  |

| Letter | Name                      | Description                                                              | Measure guide           | Measurement |  |
|--------|---------------------------|--------------------------------------------------------------------------|-------------------------|-------------|--|
| N      | EYES                      | Distance between<br>the pupils when<br>looking straight<br>ahead         |                         |             |  |
| 0      | NOSTRILS                  | Distance between the nostril holes                                       |                         |             |  |
| Ρ      | MOUTH                     | Distance between the mouth creases                                       |                         |             |  |
| U      | HEAD                      | Circumference<br>straight around the<br>head                             |                         |             |  |
| X      | Neck Length               | Starting from the mandibular angle to the shoulder, the turning position | Point 6 to 9            |             |  |
| Z1     | MID NECK<br>CIRCUMFERENCE | Narrowest<br>circumference<br>around the neck                            | Near the laryngeal node |             |  |