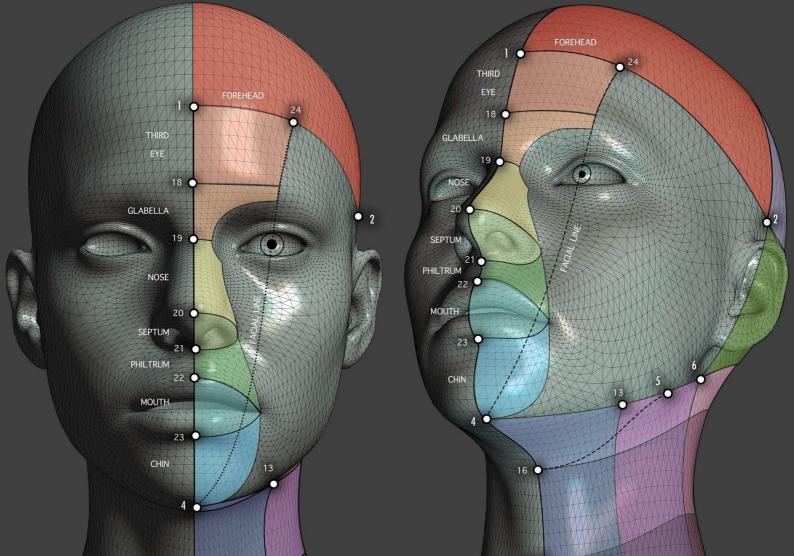

## Measurement table

| Letter | Name                  | Description                                                                                                                                                                                                                                                            | Measure guide                                                                                                        | Measurement |  |
|--------|-----------------------|------------------------------------------------------------------------------------------------------------------------------------------------------------------------------------------------------------------------------------------------------------------------|----------------------------------------------------------------------------------------------------------------------|-------------|--|
| A1     | HEAD<br>CIRCUMFERENCE | From the forehead,<br>dropping to the<br>temples, over the<br>ears, dropping to<br>the occipital bone,<br>down to the base of<br>the cranium and<br>back around the<br>other side to the<br>forehead, This is<br>not a horizontal line<br>going around the<br>head (U) | 1 to 24 to 2 to 3,<br>and then<br>symmetrically circle<br>back to point 1 to<br>end.                                 |             |  |
| A2     | JAW<br>CIRCUMFERENCE  | From just beneath<br>the chin following<br>the jaw line around<br>to the nape of the<br>neck and then back<br>around to the chin<br>again.CROWN                                                                                                                        | Start from point 4,<br>go through 13, 5, 6<br>to point 7, and then<br>symmetrically go<br>back to point 4 to<br>end. |             |  |
| D      | CROWN                 | Over the crown of<br>the head from one<br>side to the other                                                                                                                                                                                                            | From point 2, go<br>around the top of<br>the skull to the<br>same position on<br>the other side.                     |             |  |
| E      | THE FACIAL LINE       | Distance from the<br>base of the chin, up<br>past the nostril,<br>across the front of<br>the eye and to the<br>forehead                                                                                                                                                | Point 24 to 4                                                                                                        |             |  |
| F1     | THIRD EYE             | Distance from<br>forehead to<br>eyebrow line                                                                                                                                                                                                                           | Point 1 to 18                                                                                                        |             |  |
| F2     | THIRD EYE             | Distance from<br>forehead to nose<br>bridge                                                                                                                                                                                                                            | Point 1 to 19                                                                                                        |             |  |
| G      | NOSE LENGTH           | Distance from nose bridge to nose tip                                                                                                                                                                                                                                  | Point 19 to 20                                                                                                       |             |  |
| Н      | SEPTUM                | Distance from nose tip to philtrum                                                                                                                                                                                                                                     | Point 20 to 21                                                                                                       |             |  |
| 1      | PHILTRUM              | Distance from<br>septum to the<br>border of the top lip                                                                                                                                                                                                                | Point 21 to 22                                                                                                       |             |  |
| J      | LIPS                  | Distance from the<br>border of top lip to<br>the border of the<br>bottom lip                                                                                                                                                                                           | Point 22 to 23                                                                                                       |             |  |
| к      | CHIN                  | Distance from<br>border of bottom lip<br>to just beneath the<br>chin                                                                                                                                                                                                   | Point 23 to 4                                                                                                        |             |  |
| L      | FOREHEAD              | Distance along the<br>head circumference<br>from the forehead<br>to The Facial Line<br>(E)                                                                                                                                                                             | Point 1 to 24                                                                                                        |             |  |
| м      | BRIDGE                | The space<br>separating both<br>eyes Don't measure<br>over the nose<br>bridge but simply<br>straight across.                                                                                                                                                           |                                                                                                                      |             |  |

| Letter | Name                      | Description                                                              | Measure guide           | Measurement |  |
|--------|---------------------------|--------------------------------------------------------------------------|-------------------------|-------------|--|
| N      | EYES                      | Distance between<br>the pupils when<br>looking straight<br>ahead         |                         |             |  |
| 0      | NOSTRILS                  | Distance between the nostril holes                                       |                         |             |  |
| Ρ      | MOUTH                     | Distance between the mouth creases                                       |                         |             |  |
| U      | HEAD                      | Circumference<br>straight around the<br>head                             |                         |             |  |
| X      | Neck Length               | Starting from the mandibular angle to the shoulder, the turning position | Point 6 to 9            |             |  |
| Z1     | MID NECK<br>CIRCUMFERENCE | Narrowest<br>circumference<br>around the neck                            | Near the laryngeal node |             |  |