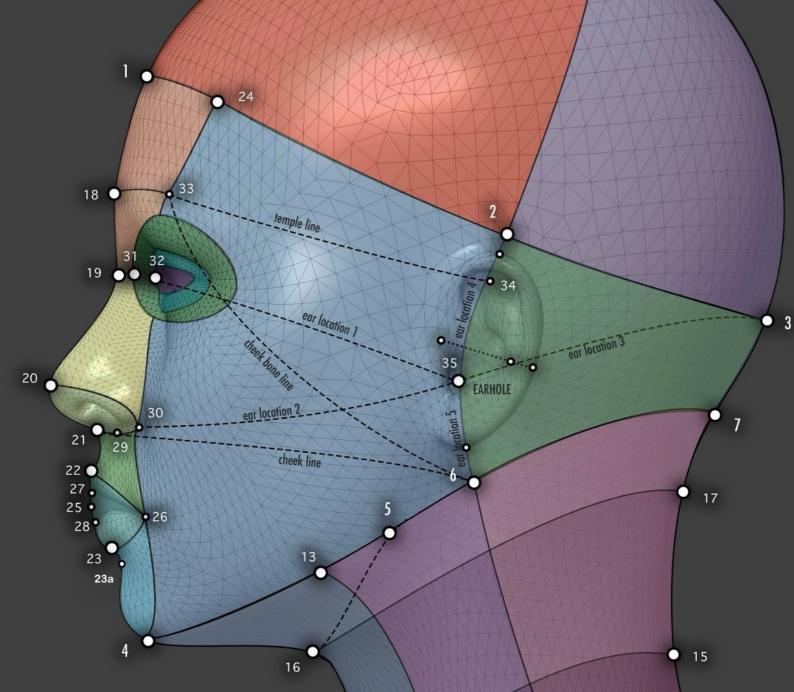

## Measurement table

| Letter | Name                  | Description                                                                                                                                                                                                                                                            | Measure guide                                                                                                        | Measurement |  |
|--------|-----------------------|------------------------------------------------------------------------------------------------------------------------------------------------------------------------------------------------------------------------------------------------------------------------|----------------------------------------------------------------------------------------------------------------------|-------------|--|
| A1     | HEAD<br>CIRCUMFERENCE | From the forehead,<br>dropping to the<br>temples, over the<br>ears, dropping to<br>the occipital bone,<br>down to the base of<br>the cranium and<br>back around the<br>other side to the<br>forehead, This is<br>not a horizontal line<br>going around the<br>head (U) | 1 to 24 to 2 to 3,<br>and then<br>symmetrically circle<br>back to point 1 to<br>end.                                 |             |  |
| A2     | JAW<br>CIRCUMFERENCE  | From just beneath<br>the chin following<br>the jaw line around<br>to the nape of the<br>neck and then back<br>around to the chin<br>again.CROWN                                                                                                                        | Start from point 4,<br>go through 13, 5, 6<br>to point 7, and then<br>symmetrically go<br>back to point 4 to<br>end. |             |  |
| D      | CROWN                 | Over the crown of<br>the head from one<br>side to the other                                                                                                                                                                                                            | From point 2, go<br>around the top of<br>the skull to the<br>same position on<br>the other side.                     |             |  |
| E      | THE FACIAL LINE       | Distance from the<br>base of the chin, up<br>past the nostril,<br>across the front of<br>the eye and to the<br>forehead                                                                                                                                                | Point 24 to 4                                                                                                        |             |  |
| F1     | THIRD EYE             | Distance from<br>forehead to<br>eyebrow line                                                                                                                                                                                                                           | Point 1 to 18                                                                                                        |             |  |
| F2     | THIRD EYE             | Distance from<br>forehead to nose<br>bridge                                                                                                                                                                                                                            | Point 1 to 19                                                                                                        |             |  |
| G      | NOSE LENGTH           | Distance from nose bridge to nose tip                                                                                                                                                                                                                                  | Point 19 to 20                                                                                                       |             |  |
| Н      | SEPTUM                | Distance from nose tip to philtrum                                                                                                                                                                                                                                     | Point 20 to 21                                                                                                       |             |  |
| 1      | PHILTRUM              | Distance from<br>septum to the<br>border of the top lip                                                                                                                                                                                                                | Point 21 to 22                                                                                                       |             |  |
| J      | LIPS                  | Distance from the<br>border of top lip to<br>the border of the<br>bottom lip                                                                                                                                                                                           | Point 22 to 23                                                                                                       |             |  |
| к      | CHIN                  | Distance from<br>border of bottom lip<br>to just beneath the<br>chin                                                                                                                                                                                                   | Point 23 to 4                                                                                                        |             |  |
| L      | FOREHEAD              | Distance along the<br>head circumference<br>from the forehead<br>to The Facial Line<br>(E)                                                                                                                                                                             | Point 1 to 24                                                                                                        |             |  |
| м      | BRIDGE                | The space<br>separating both<br>eyes Don't measure<br>over the nose<br>bridge but simply<br>straight across.                                                                                                                                                           |                                                                                                                      |             |  |

| Letter | Name                      | Description                                                              | Measure guide           | Measurement |  |
|--------|---------------------------|--------------------------------------------------------------------------|-------------------------|-------------|--|
| N      | EYES                      | Distance between<br>the pupils when<br>looking straight<br>ahead         |                         |             |  |
| 0      | NOSTRILS                  | Distance between the nostril holes                                       |                         |             |  |
| Ρ      | MOUTH                     | Distance between the mouth creases                                       |                         |             |  |
| U      | HEAD                      | Circumference<br>straight around the<br>head                             |                         |             |  |
| X      | Neck Length               | Starting from the mandibular angle to the shoulder, the turning position | Point 6 to 9            |             |  |
| Z1     | MID NECK<br>CIRCUMFERENCE | Narrowest<br>circumference<br>around the neck                            | Near the laryngeal node |             |  |